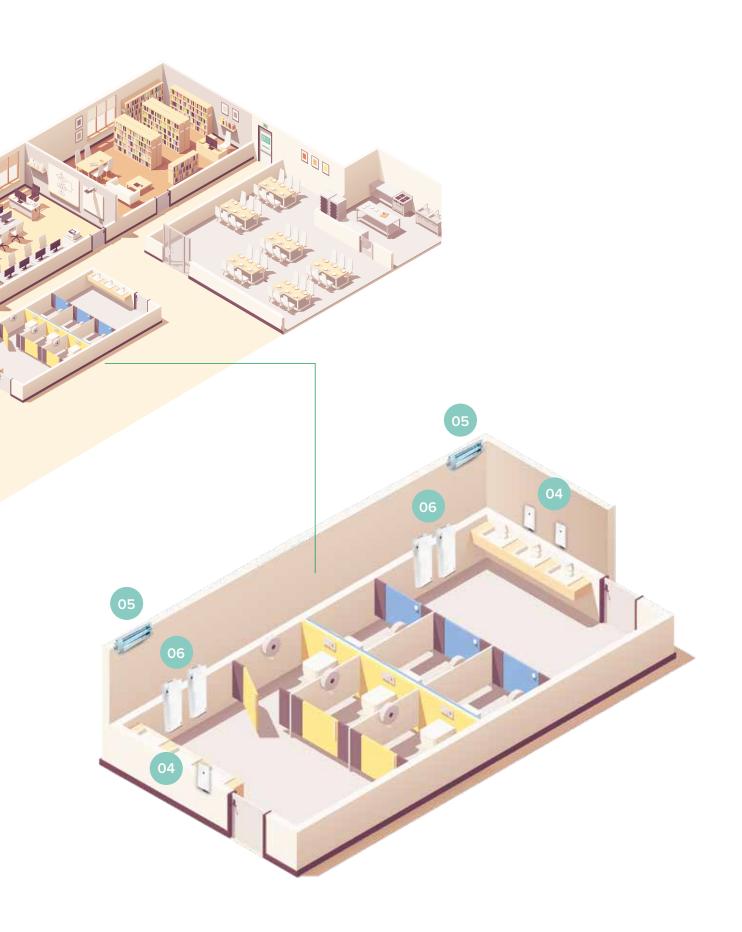

# UVLOGIKA SYSTEM Range

UVLOGIKA SYSTEM is a germicidal UV-C lamp, ideal for sanitising and disinfecting surfaces. Its radiation quickly eliminates up to 99% of bacteria, viruses and other pathogens that are deposited on surfaces.

# SOAP AND GEL DISPENSER Range

Soap and gel dispensers are automatic electric dispensers of soap or disinfectant gel.

The right amount of soap or gel - without touching anything.

**AUTOMATIC HAND DRYERS** 

## **VORT SUPER DRY Range**

VORT SUPER DRY Range is composed of automatic electric hand dryers with UV germicidal lamp.

They dry and sanitise the hands without the need to touch anything.

Maximum hygiene and safety for the user.