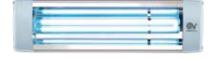

# UVLOGIKA SYSTEM Range

UVLOGIKA SYSTEM is a germicidal UV-C lamp, ideal for sanitising and disinfecting surfaces. Its radiation quickly eliminates up to 99% of bacteria, viruses and other pathogens that are deposited on surfaces.