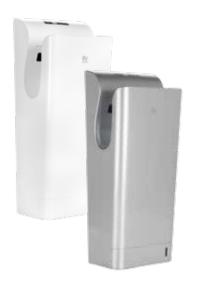

## **VORT SUPER DRY Range**

VORT SUPER DRY Range is composed of automatic electric hand dryers with UV germicidal lamp.

They dry and sanitise the hands without the need to touch anything.

Maximum hygiene and safety for the user.