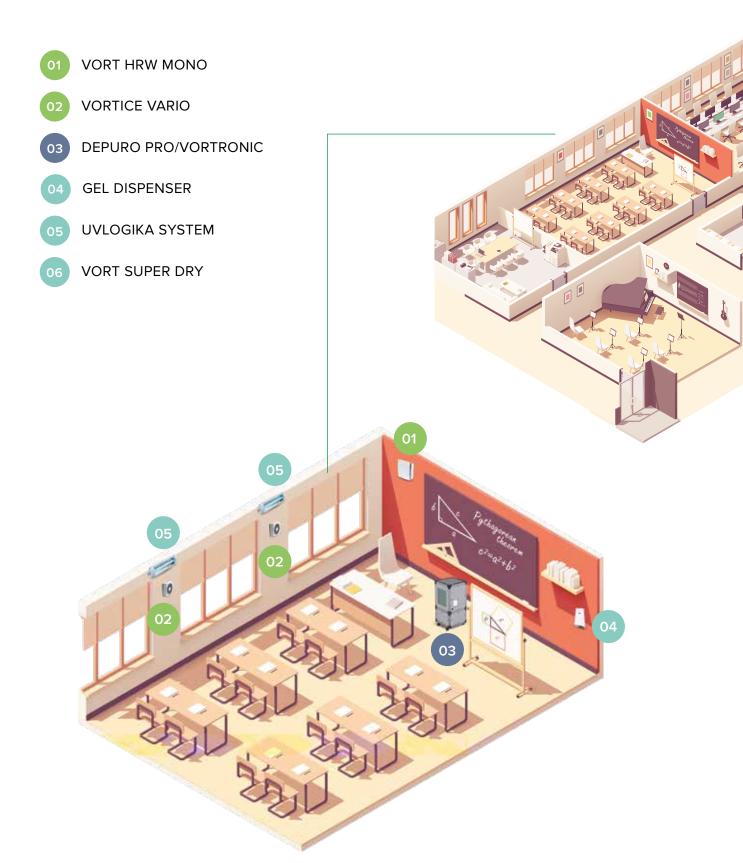

# **VORT HRW MONO Range**

VORT HRW MONO Range is composed of ventilation units able to exchange the air. They introduce filtered ambient air in the rooms and extract the polluted indoor air to the outside while recovering energy (heat during winter and cold during summer).

### **VORTICE VARIO Range**

VORTICE VARIO Range is composed of fan extractors able to exchange the air. They introduce clean air from the outside into the premises and extract the polluted air, ensuring our safety and health.

**DEPURO PRO AIR PURIFIERS WITH HEPA H14 FILTERS** 

DEPURO PRO EVO AIR PURIFIERS WITH HEPA H14 FILTERS AND PHOTOCATALYSIS MODULE

DEPURO PRO Range is composed of air purifiers suitable for environments up to 100 m². The filters are able to retain up to 99.995% of polluting microparticles, which are potential carriers of viruses and bacteria. DEPURO PRO EVO are equipped with a photocatalysis module able to to eliminate 99% of the above-mentioned pathogens, clean the filters and sanitise the air.

# SOAP AND GEL DISPENSER Range

Soap and gel dispensers are automatic electric dispensers of soap or disinfectant gel.

The right amount of soap or gel - without touching anything.

**AUTOMATIC HAND DRYERS** 

# UVLOGIKA SYSTEM Range

UVLOGIKA SYSTEM is a germicidal UV-C lamp, ideal for sanitising and disinfecting surfaces. Its radiation quickly eliminates up to 99% of bacteria, viruses and other pathogens that are deposited on surfaces.