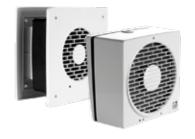

# **VORT HRW MONO Range**

VORT HRW MONO Range is composed of ventilation units able to exchange the air. They introduce filtered ambient air in the rooms and extract the polluted indoor air to the outside while recovering energy (heat during winter and cold during summer).